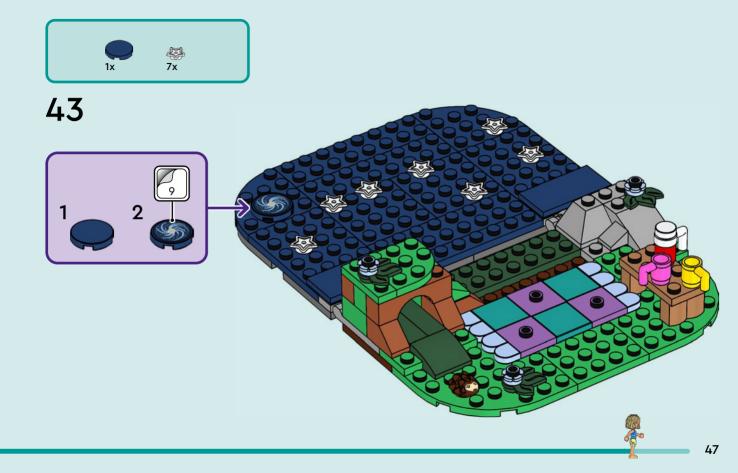

nternet I PT Pede autorização aos pais antes de acederes online I ZH 上网前应先征得父母的同意 I PL Poproś rodziców o zgodę, zanim wejdziesz do Internetu I CS Než půjdeš na internet, požádej rodiče o svolení I SK Skôr než pôjdeš na internet, vypýtaj si povolenie od rodičov I HU Kérj szülői engedélyt, mielőtt online csatlakoznál! I RO Cere permisiunea părinților înainte de a te conecta online I BG Поискайте разрешение от родител, преди да влезете онлайн I LV Pirms došanās tiešsaistē palūdz atļauju vecākiem I ET Enne Interneti kasutamist küsi vanematelt Iuba I LT Prieš prisijungdami prie interneto, atsiklauskite tévy

































Ь









































































































































































LEGO, the LEGO logo and the FRIENDS logo are trademarks of the LEGO Group. ©2024 The LEGO Group. 6493642