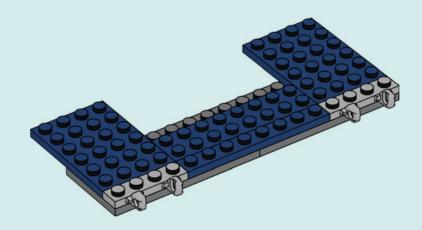

miso a tus papás antes de conectarte a Internet I PT Pede autorização aos pais antes de acederes online I ZH 上网前应先征得父母的同意 I PL Poproś rodziców o zgodę, zanim wejdziesz do Internetu I CS Než půjdeš na internet, požádej rodiče o svolení I SK Skôr než pôjdeš na internet, vypýtaj si povolenie od rodičov I HU Kérj szülői engedélyt, mielőtt online csatlakoznál! I RO Cere permisiunea părinților înainte de a te conecta online I BG Поискайте разрешение от родител, преди да влезете онлайн I LV Pirms došanās tiešsaistē palūdz atļauju vecākiem I ET Enne Interneti kasutamist küsi vanematelt Iuba I LT Prieš prisijungdami prie interneto, atsiklauskite tévy

































Ь









































































































































































LEGO, the LEGO logo and the FRIENDS logo are trademarks of the LEGO Group. ©2024 The LEGO Group. 6493642