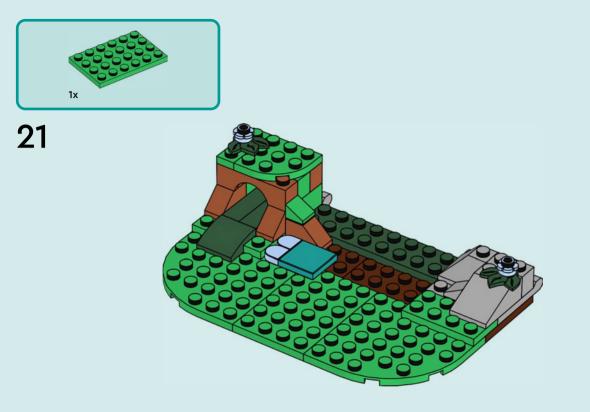

genitori prima di andare online I ES Pídeles permiso a tus papás antes de conectarte a Internet I PT Pede autorização aos pais antes de acederes online I ZH 上网前应先征得父母的同意 I PL Poproś rodziców o zgodę, zanim wejdziesz do Internetu I CS Než půjdeš na internet, požádej rodiče o svolení I SK Skôr než pôjdeš na internet, vypýtaj si povolenie od rodičov I HU Kérj szülői engedélyt, mielőtt online csatlakoznál! I RO Cere permisiunea părinților înainte de a te conecta online I BG Поискайте разрешение от родител, преди да влезете онлайн I LV Pirms došanās tiešsaistē palūdz atļauju vecākiem I ET Enne Interneti kasutamist küsi vanematelt Iuba I LT Prieš prisijungdami prie interneto, atsiklauskite tévy

































Ь









































































































































































LEGO, the LEGO logo and the FRIENDS logo are trademarks of the LEGO Group. ©2024 The LEGO Group. 6493642