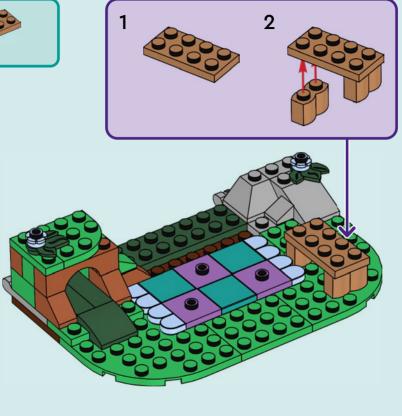

di andare online I ES Pídeles permiso a tus papás antes de conectarte a Internet I PT Pede autorização aos pais antes de acederes online I ZH 上网前应先征得父母的同意 I PL Poproś rodziców o zgodę, zanim wejdziesz do Internetu I CS Než půjdeš na internet, požádej rodiče o svolení I SK Skôr než pôjdeš na internet, vypýtaj si povolenie od rodičov I HU Kérj szülői engedélyt, mielőtt online csatlakoznál! I RO Cere permisiunea părinților înainte de a te conecta online I BG Поискайте разрешение от родител, преди да влезете онлайн I LV Pirms došanās tiešsaistē palūdz atļauju vecākiem I ET Enne Interneti kasutamist küsi vanematelt Iuba I LT Prieš prisijungdami prie interneto, atsiklauskite tévy

































Ь









































































































































































LEGO, the LEGO logo and the FRIENDS logo are trademarks of the LEGO Group. ©2024 The LEGO Group. 6493642