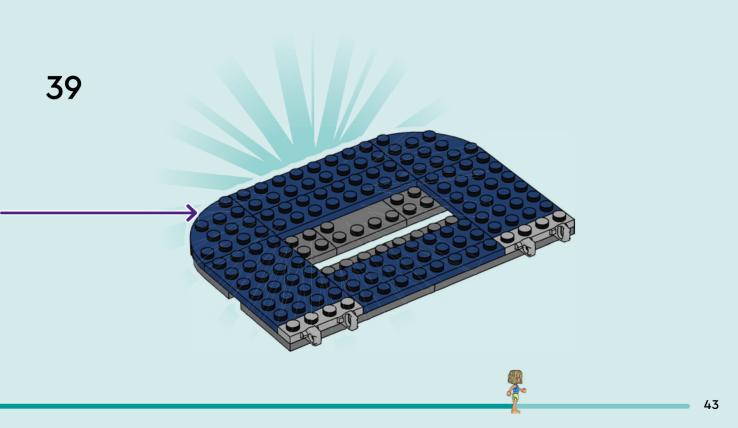

conectarte a Internet I PT Pede autorização aos pais antes de acederes online I ZH 上网前应先征得父母的同意 I PL Poproś rodziców o zgodę, zanim wejdziesz do Internetu I CS Než půjdeš na internet, požádej rodiče o svolení I SK Skôr než pôjdeš na internet, vypýtaj si povolenie od rodičov I HU Kérj szülői engedélyt, mielőtt online csatlakoznál! I RO Cere permisiunea părinților înainte de a te conecta online I BG Поискайте разрешение от родител, преди да влезете онлайн I LV Pirms došanās tiešsaistē palūdz atļauju vecākiem I ET Enne Interneti kasutamist küsi vanematelt Iuba I LT Prieš prisijungdami prie interneto, atsiklauskite tévy

































Ь









































































































































































LEGO, the LEGO logo and the FRIENDS logo are trademarks of the LEGO Group. ©2024 The LEGO Group. 6493642