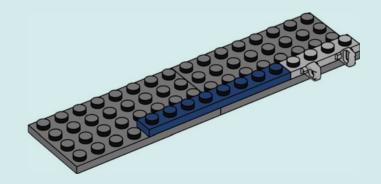

eles permiso a tus papás antes de conectarte a Internet I PT Pede autorização aos pais antes de acederes online I ZH 上网前应先征得父母的同意 I PL Poproś rodziców o zgodę, zanim wejdziesz do Internetu I CS Než půjdeš na internet, požádej rodiče o svolení I SK Skôr než pôjdeš na internet, vypýtaj si povolenie od rodičov I HU Kérj szülői engedélyt, mielőtt online csatlakoznál! I RO Cere permisiunea părinților înainte de a te conecta online I BG Поискайте разрешение от родител, преди да влезете онлайн I LV Pirms došanās tiešsaistē palūdz atļauju vecākiem I ET Enne Interneti kasutamist küsi vanematelt Iuba I LT Prieš prisijungdami prie interneto, atsiklauskite tévy

































Ь









































































































































































LEGO, the LEGO logo and the FRIENDS logo are trademarks of the LEGO Group. ©2024 The LEGO Group. 6493642