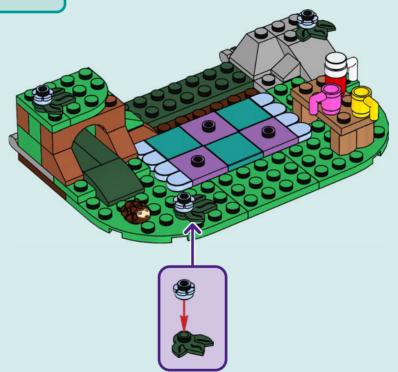

online I ES Pídeles permiso a tus papás antes de conectarte a Internet I PT Pede autorização aos pais antes de acederes online I ZH 上网前应先征得父母的同意 I PL Poproś rodziców o zgodę, zanim wejdziesz do Internetu I CS Než půjdeš na internet, požádej rodiče o svolení I SK Skôr než pôjdeš na internet, vypýtaj si povolenie od rodičov I HU Kérj szülői engedélyt, mielőtt online csatlakoznál! I RO Cere permisiunea părinților înainte de a te conecta online I BG Поискайте разрешение от родител, преди да влезете онлайн I LV Pirms došanās tiešsaistē palūdz atļauju vecākiem I ET Enne Interneti kasutamist küsi vanematelt Iuba I LT Prieš prisijungdami prie interneto, atsiklauskite tévy

































Ь









































































































































































LEGO, the LEGO logo and the FRIENDS logo are trademarks of the LEGO Group. ©2024 The LEGO Group. 6493642