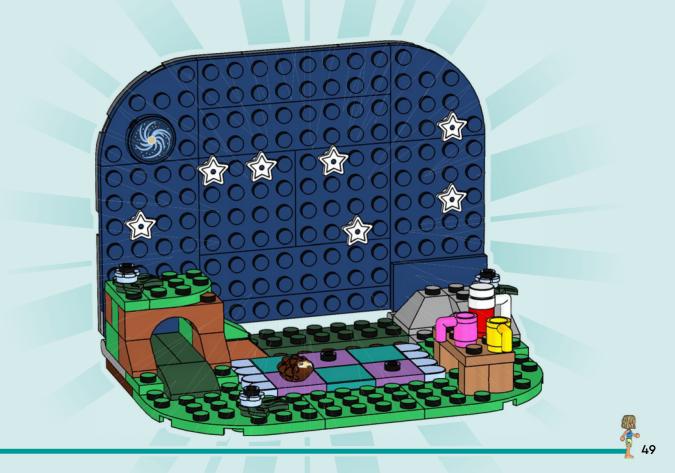

t I PT Pede autorização aos pais antes de acederes online I ZH 上网前应先征得父母的同意 I PL Poproś rodziców o zgodę, zanim wejdziesz do Internetu I CS Než půjdeš na internet, požádej rodiče o svolení I SK Skôr než pôjdeš na internet, vypýtaj si povolenie od rodičov I HU Kérj szülői engedélyt, mielőtt online csatlakoznál! I RO Cere permisiunea părinților înainte de a te conecta online I BG Поискайте разрешение от родител, преди да влезете онлайн I LV Pirms došanās tiešsaistē palūdz atļauju vecākiem I ET Enne Interneti kasutamist küsi vanematelt Iuba I LT Prieš prisijungdami prie interneto, atsiklauskite tévy

































Ь









































































































































































LEGO, the LEGO logo and the FRIENDS logo are trademarks of the LEGO Group. ©2024 The LEGO Group. 6493642