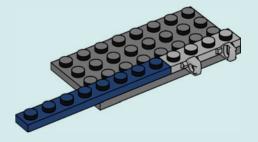

Pídeles permiso a tus papás antes de conectarte a Internet I PT Pede autorização aos pais antes de acederes online I ZH 上网前应先征得父母的同意 I PL Poproś rodziców o zgodę, zanim wejdziesz do Internetu I CS Než půjdeš na internet, požádej rodiče o svolení I SK Skôr než pôjdeš na internet, vypýtaj si povolenie od rodičov I HU Kérj szülői engedélyt, mielőtt online csatlakoznál! I RO Cere permisiunea părinților înainte de a te conecta online I BG Поискайте разрешение от родител, преди да влезете онлайн I LV Pirms došanās tiešsaistē palūdz atļauju vecākiem I ET Enne Interneti kasutamist küsi vanematelt Iuba I LT Prieš prisijungdami prie interneto, atsiklauskite tévy

































Ь









































































































































































LEGO, the LEGO logo and the FRIENDS logo are trademarks of the LEGO Group. ©2024 The LEGO Group. 6493642