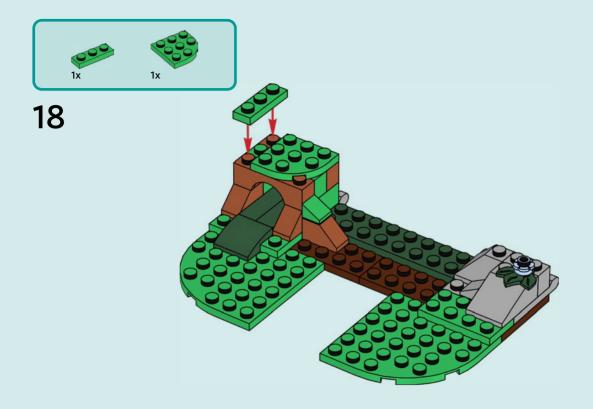

o ai tuoi genitori prima di andare online I ES Pídeles permiso a tus papás antes de conectarte a Internet I PT Pede autorização aos pais antes de acederes online I ZH 上网前应先征得父母的同意 I PL Poproś rodziców o zgodę, zanim wejdziesz do Internetu I CS Než půjdeš na internet, požádej rodiče o svolení I SK Skôr než pôjdeš na internet, vypýtaj si povolenie od rodičov I HU Kérj szülői engedélyt, mielőtt online csatlakoznál! I RO Cere permisiunea părinților înainte de a te conecta online I BG Поискайте разрешение от родител, преди да влезете онлайн I LV Pirms došanās tiešsaistē palūdz atļauju vecākiem I ET Enne Interneti kasutamist küsi vanematelt Iuba I LT Prieš prisijungdami prie interneto, atsiklauskite tévy

































Ь









































































































































































LEGO, the LEGO logo and the FRIENDS logo are trademarks of the LEGO Group. ©2024 The LEGO Group. 6493642