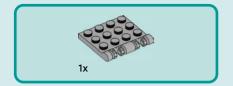

'un parent avant d'aller en ligne I IT Chiedi il permesso ai tuoi genitori prima di andare online I ES Pídeles permiso a tus papás antes de conectarte a Internet I PT Pede autorização aos pais antes de acederes online I ZH 上网前应先征得父母的同意 I PL Poproś rodziców o zgodę, zanim wejdziesz do Internetu I CS Než půjdeš na internet, požádej rodiče o svolení I SK Skôr než pôjdeš na internet, vypýtaj si povolenie od rodičov I HU Kérj szülői engedélyt, mielőtt online csatlakoznál! I RO Cere permisiunea părinților înainte de a te conecta online I BG Поискайте разрешение от родител, преди да влезете онлайн I LV Pirms došanās tiešsaistē palūdz atļauju vecākiem I ET Enne Interneti kasutamist küsi vanematelt Iuba I LT Prieš prisijungdami prie interneto, atsiklauskite tévy

































Ь









































































































































































LEGO, the LEGO logo and the FRIENDS logo are trademarks of the LEGO Group. ©2024 The LEGO Group. 6493642