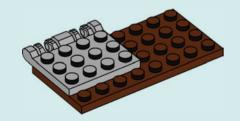

utorisation d'un parent avant d'aller en ligne I IT Chiedi il permesso ai tuoi genitori prima di andare online I ES Pídeles permiso a tus papás antes de conectarte a Internet I PT Pede autorização aos pais antes de acederes online I ZH 上网前应先征得父母的同意 I PL Poproś rodziców o zgodę, zanim wejdziesz do Internetu I CS Než půjdeš na internet, požádej rodiče o svolení I SK Skôr než pôjdeš na internet, vypýtaj si povolenie od rodičov I HU Kérj szülői engedélyt, mielőtt online csatlakoznál! I RO Cere permisiunea părinților înainte de a te conecta online I BG Поискайте разрешение от родител, преди да влезете онлайн I LV Pirms došanās tiešsaistē palūdz atļauju vecākiem I ET Enne Interneti kasutamist küsi vanematelt Iuba I LT Prieš prisijungdami prie interneto, atsiklauskite tévy

































Ь









































































































































































LEGO, the LEGO logo and the FRIENDS logo are trademarks of the LEGO Group. ©2024 The LEGO Group. 6493642