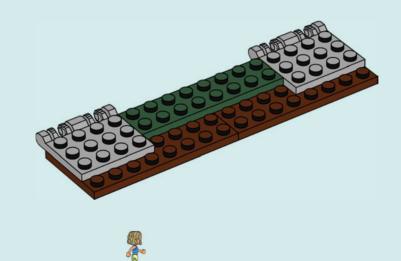

n parent avant d'aller en ligne I IT Chiedi il permesso ai tuoi genitori prima di andare online I ES Pídeles permiso a tus papás antes de conectarte a Internet I PT Pede autorização aos pais antes de acederes online I ZH 上网前应先征得父母的同意 I PL Poproś rodziców o zgodę, zanim wejdziesz do Internetu I CS Než půjdeš na internet, požádej rodiče o svolení I SK Skôr než pôjdeš na internet, vypýtaj si povolenie od rodičov I HU Kérj szülői engedélyt, mielőtt online csatlakoznál! I RO Cere permisiunea părinților înainte de a te conecta online I BG Поискайте разрешение от родител, преди да влезете онлайн I LV Pirms došanās tiešsaistē palūdz atļauju vecākiem I ET Enne Interneti kasutamist küsi vanematelt Iuba I LT Prieš prisijungdami prie interneto, atsiklauskite tévy

































Ь









































































































































































LEGO, the LEGO logo and the FRIENDS logo are trademarks of the LEGO Group. ©2024 The LEGO Group. 6493642