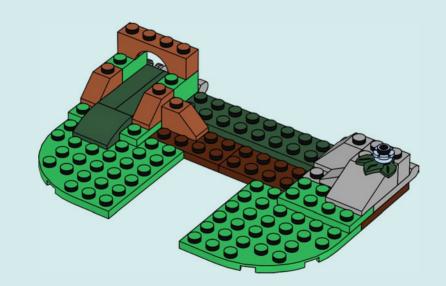

edi il permesso ai tuoi genitori prima di andare online I ES Pídeles permiso a tus papás antes de conectarte a Internet I PT Pede autorização aos pais antes de acederes online I ZH 上网前应先征得父母的同意 I PL Poproś rodziców o zgodę, zanim wejdziesz do Internetu I CS Než půjdeš na internet, požádej rodiče o svolení I SK Skôr než pôjdeš na internet, vypýtaj si povolenie od rodičov I HU Kérj szülői engedélyt, mielőtt online csatlakoznál! I RO Cere permisiunea părinților înainte de a te conecta online I BG Поискайте разрешение от родител, преди да влезете онлайн I LV Pirms došanās tiešsaistē palūdz atļauju vecākiem I ET Enne Interneti kasutamist küsi vanematelt Iuba I LT Prieš prisijungdami prie interneto, atsiklauskite tévy

































Ь









































































































































































LEGO, the LEGO logo and the FRIENDS logo are trademarks of the LEGO Group. ©2024 The LEGO Group. 6493642