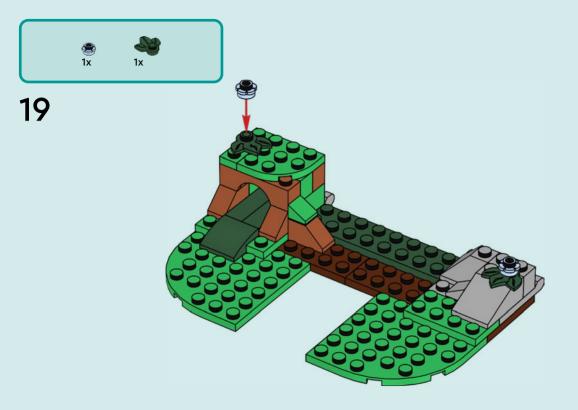

ai tuoi genitori prima di andare online I ES Pídeles permiso a tus papás antes de conectarte a Internet I PT Pede autorização aos pais antes de acederes online I ZH 上网前应先征得父母的同意 I PL Poproś rodziców o zgodę, zanim wejdziesz do Internetu I CS Než půjdeš na internet, požádej rodiče o svolení I SK Skôr než pôjdeš na internet, vypýtaj si povolenie od rodičov I HU Kérj szülői engedélyt, mielőtt online csatlakoznál! I RO Cere permisiunea părinților înainte de a te conecta online I BG Поискайте разрешение от родител, преди да влезете онлайн I LV Pirms došanās tiešsaistē palūdz atļauju vecākiem I ET Enne Interneti kasutamist küsi vanematelt Iuba I LT Prieš prisijungdami prie interneto, atsiklauskite tévy

































Ь









































































































































































LEGO, the LEGO logo and the FRIENDS logo are trademarks of the LEGO Group. ©2024 The LEGO Group. 6493642