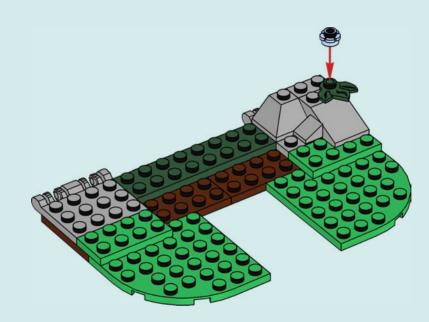

ller en ligne I IT Chiedi il permesso ai tuoi genitori prima di andare online I ES Pídeles permiso a tus papás antes de conectarte a Internet I PT Pede autorização aos pais antes de acederes online I ZH 上网前应先征得父母的同意 I PL Poproś rodziców o zgodę, zanim wejdziesz do Internetu I CS Než půjdeš na internet, požádej rodiče o svolení I SK Skôr než pôjdeš na internet, vypýtaj si povolenie od rodičov I HU Kérj szülői engedélyt, mielőtt online csatlakoznál! I RO Cere permisiunea părinților înainte de a te conecta online I BG Поискайте разрешение от родител, преди да влезете онлайн I LV Pirms došanās tiešsaistē palūdz atļauju vecākiem I ET Enne Interneti kasutamist küsi vanematelt Iuba I LT Prieš prisijungdami prie interneto, atsiklauskite tévy

































Ь









































































































































































LEGO, the LEGO logo and the FRIENDS logo are trademarks of the LEGO Group. ©2024 The LEGO Group. 6493642