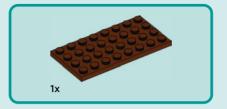

ande l'autorisation d'un parent avant d'aller en ligne I IT Chiedi il permesso ai tuoi genitori prima di andare online I ES Pídeles permiso a tus papás antes de conectarte a Internet I PT Pede autorização aos pais antes de acederes online I ZH 上网前应先征得父母的同意 I PL Poproś rodziców o zgodę, zanim wejdziesz do Internetu I CS Než půjdeš na internet, požádej rodiče o svolení I SK Skôr než pôjdeš na internet, vypýtaj si povolenie od rodičov I HU Kérj szülői engedélyt, mielőtt online csatlakoznál! I RO Cere permisiunea părinților înainte de a te conecta online I BG Поискайте разрешение от родител, преди да влезете онлайн I LV Pirms došanās tiešsaistē palūdz atļauju vecākiem I ET Enne Interneti kasutamist küsi vanematelt Iuba I LT Prieš prisijungdami prie interneto, atsiklauskite tévy

































Ь









































































































































































LEGO, the LEGO logo and the FRIENDS logo are trademarks of the LEGO Group. ©2024 The LEGO Group. 6493642