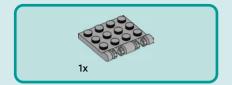

'autorisation d'un parent avant d'aller en ligne I IT Chiedi il permesso ai tuoi genitori prima di andare online I ES Pídeles permiso a tus papás antes de conectarte a Internet I PT Pede autorização aos pais antes de acederes online I ZH 上网前应先征得父母的同意 I PL Poproś rodziców o zgodę, zanim wejdziesz do Internetu I CS Než půjdeš na internet, požádej rodiče o svolení I SK Skôr než pôjdeš na internet, vypýtaj si povolenie od rodičov I HU Kérj szülői engedélyt, mielőtt online csatlakoznál! I RO Cere permisiunea părinților înainte de a te conecta online I BG Поискайте разрешение от родител, преди да влезете онлайн I LV Pirms došanās tiešsaistē palūdz atļauju vecākiem I ET Enne Interneti kasutamist küsi vanematelt Iuba I LT Prieš prisijungdami prie interneto, atsiklauskite tévy

































Ь









































































































































































LEGO, the LEGO logo and the FRIENDS logo are trademarks of the LEGO Group. ©2024 The LEGO Group. 6493642