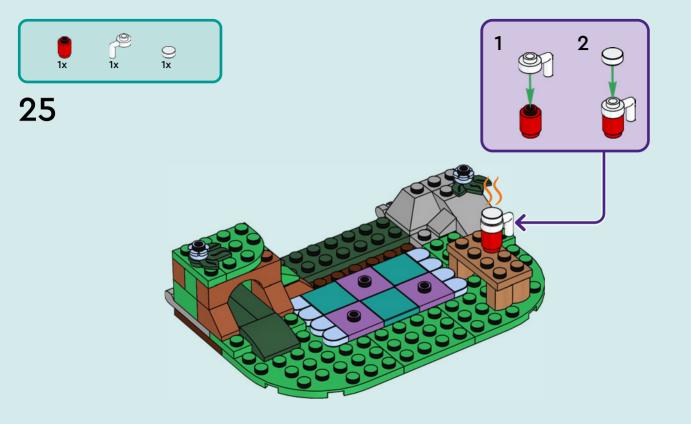

i andare online I ES Pídeles permiso a tus papás antes de conectarte a Internet I PT Pede autorização aos pais antes de acederes online I ZH 上网前应先征得父母的同意 I PL Poproś rodziców o zgodę, zanim wejdziesz do Internetu I CS Než půjdeš na internet, požádej rodiče o svolení I SK Skôr než pôjdeš na internet, vypýtaj si povolenie od rodičov I HU Kérj szülői engedélyt, mielőtt online csatlakoznál! I RO Cere permisiunea părinților înainte de a te conecta online I BG Поискайте разрешение от родител, преди да влезете онлайн I LV Pirms došanās tiešsaistē palūdz atļauju vecākiem I ET Enne Interneti kasutamist küsi vanematelt Iuba I LT Prieš prisijungdami prie interneto, atsiklauskite tévy

































Ь









































































































































































LEGO, the LEGO logo and the FRIENDS logo are trademarks of the LEGO Group. ©2024 The LEGO Group. 6493642