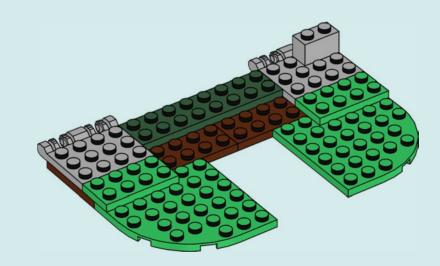

vant d'aller en ligne I IT Chiedi il permesso ai tuoi genitori prima di andare online I ES Pídeles permiso a tus papás antes de conectarte a Internet I PT Pede autorização aos pais antes de acederes online I ZH 上网前应先征得父母的同意 I PL Poproś rodziców o zgodę, zanim wejdziesz do Internetu I CS Než půjdeš na internet, požádej rodiče o svolení I SK Skôr než pôjdeš na internet, vypýtaj si povolenie od rodičov I HU Kérj szülői engedélyt, mielőtt online csatlakoznál! I RO Cere permisiunea părinților înainte de a te conecta online I BG Поискайте разрешение от родител, преди да влезете онлайн I LV Pirms došanās tiešsaistē palūdz atļauju vecākiem I ET Enne Interneti kasutamist küsi vanematelt Iuba I LT Prieš prisijungdami prie interneto, atsiklauskite tévy

































Ь









































































































































































LEGO, the LEGO logo and the FRIENDS logo are trademarks of the LEGO Group. ©2024 The LEGO Group. 6493642