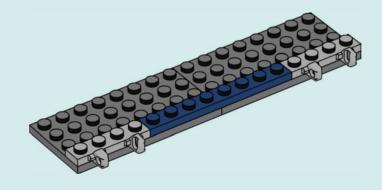

permiso a tus papás antes de conectarte a Internet I PT Pede autorização aos pais antes de acederes online I ZH 上网前应先征得父母的同意 I PL Poproś rodziców o zgodę, zanim wejdziesz do Internetu I CS Než půjdeš na internet, požádej rodiče o svolení I SK Skôr než pôjdeš na internet, vypýtaj si povolenie od rodičov I HU Kérj szülői engedélyt, mielőtt online csatlakoznál! I RO Cere permisiunea părinților înainte de a te conecta online I BG Поискайте разрешение от родител, преди да влезете онлайн I LV Pirms došanās tiešsaistē palūdz atļauju vecākiem I ET Enne Interneti kasutamist küsi vanematelt Iuba I LT Prieš prisijungdami prie interneto, atsiklauskite tévy

































Ь









































































































































































LEGO, the LEGO logo and the FRIENDS logo are trademarks of the LEGO Group. ©2024 The LEGO Group. 6493642