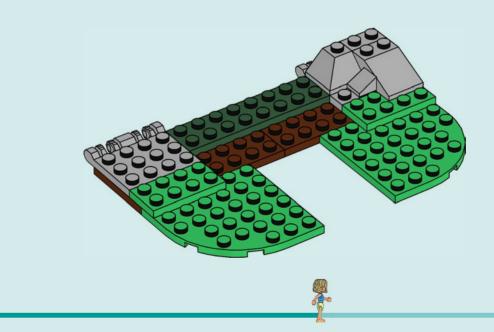

d'aller en ligne I IT Chiedi il permesso ai tuoi genitori prima di andare online I ES Pídeles permiso a tus papás antes de conectarte a Internet I PT Pede autorização aos pais antes de acederes online I ZH 上网前应先征得父母的同意 I PL Poproś rodziców o zgodę, zanim wejdziesz do Internetu I CS Než půjdeš na internet, požádej rodiče o svolení I SK Skôr než pôjdeš na internet, vypýtaj si povolenie od rodičov I HU Kérj szülői engedélyt, mielőtt online csatlakoznál! I RO Cere permisiunea părinților înainte de a te conecta online I BG Поискайте разрешение от родител, преди да влезете онлайн I LV Pirms došanās tiešsaistē palūdz atļauju vecākiem I ET Enne Interneti kasutamist küsi vanematelt Iuba I LT Prieš prisijungdami prie interneto, atsiklauskite tévy

































Ь









































































































































































LEGO, the LEGO logo and the FRIENDS logo are trademarks of the LEGO Group. ©2024 The LEGO Group. 6493642