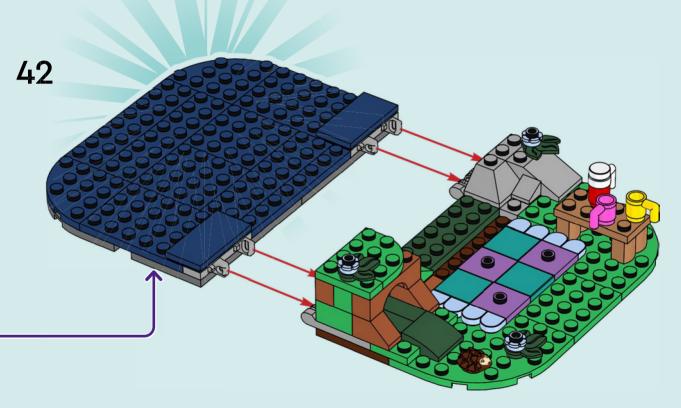

Internet I PT Pede autorização aos pais antes de acederes online I ZH 上网前应先征得父母的同意 I PL Poproś rodziców o zgodę, zanim wejdziesz do Internetu I CS Než půjdeš na internet, požádej rodiče o svolení I SK Skôr než pôjdeš na internet, vypýtaj si povolenie od rodičov I HU Kérj szülői engedélyt, mielőtt online csatlakoznál! I RO Cere permisiunea părinților înainte de a te conecta online I BG Поискайте разрешение от родител, преди да влезете онлайн I LV Pirms došanās tiešsaistē palūdz atļauju vecākiem I ET Enne Interneti kasutamist küsi vanematelt Iuba I LT Prieš prisijungdami prie interneto, atsiklauskite tévy

































Ь









































































































































































LEGO, the LEGO logo and the FRIENDS logo are trademarks of the LEGO Group. ©2024 The LEGO Group. 6493642