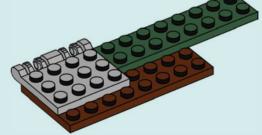

ation d'un parent avant d'aller en ligne I IT Chiedi il permesso ai tuoi genitori prima di andare online I ES Pídeles permiso a tus papás antes de conectarte a Internet I PT Pede autorização aos pais antes de acederes online I ZH 上网前应先征得父母的同意 I PL Poproś rodziców o zgodę, zanim wejdziesz do Internetu I CS Než půjdeš na internet, požádej rodiče o svolení I SK Skôr než pôjdeš na internet, vypýtaj si povolenie od rodičov I HU Kérj szülői engedélyt, mielőtt online csatlakoznál! I RO Cere permisiunea părinților înainte de a te conecta online I BG Поискайте разрешение от родител, преди да влезете онлайн I LV Pirms došanās tiešsaistē palūdz atļauju vecākiem I ET Enne Interneti kasutamist küsi vanematelt Iuba I LT Prieš prisijungdami prie interneto, atsiklauskite tévy

































Ь









































































































































































LEGO, the LEGO logo and the FRIENDS logo are trademarks of the LEGO Group. ©2024 The LEGO Group. 6493642