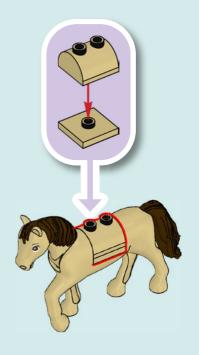

emande l'autorisation d'un parent avant d'aller en ligne I IT Chiedi il permesso ai tuoi genitori prima di andare online I ES Pídeles permiso a tus papás antes de conectarte a Internet I PT Pede autorização aos pais antes de acederes online I ZH 上网前应先征得父母的同意 I PL Poproś rodziców o zgodę, zanim wejdziesz do Internetu I CS Než půjdeš na internet, požádej rodiče o svolení I SK Skôr než pôjdeš na internet, vypýtaj si povolenie od rodičov I HU Kérj szülőji engedélyt, mielőtt online csatlakoznál! I RO Сеге permisiunea părinţilor finainte de a te conecta online I BG Поискайте разрешение от родител, преди да влезете онлайн I LV Pirms došanās tiešsaistě palūdz atļauju vecākiem I ET Enne Interneti kasutamist küsi vanematelt luba I LT Prieš prisijungdami prie interneto, atsiklauskite tévu