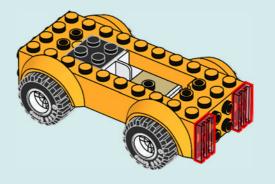

ant d'aller en ligne I IT Chiedi il permesso ai tuoi genitori prima di andare online I ES Pídeles permiso a tus papás antes de conectarte a Internet I PT Pede autorização aos pais antes de acederes online I ZH 上网前应先征得父母的同意 I PL Poproś rodziców o zgodę, zanim wejdziesz do Internetu I CS Než půjdeš na internet, požádej rodiče o svolení I SK Skôr než pôjdeš na internet, vypýtaj si povolenie od rodičov I HU Kérj szülőji engedélyt, mielőtt online csatlakoznál! I RO Сеге permisiunea părinţilor finainte de a te conecta online I BG Поискайте разрешение от родител, преди да влезете онлайн I LV Pirms došanās tiešsaistě palūdz atļauju vecākiem I ET Enne Interneti kasutamist küsi vanematelt luba I LT Prieš prisijungdami prie interneto, atsiklauskite tévu