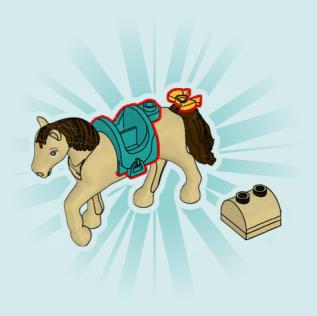

de l'autorisation d'un parent avant d'aller en ligne I IT Chiedi il permesso ai tuoi genitori prima di andare online I ES Pídeles permiso a tus papás antes de conectarte a Internet I PT Pede autorização aos pais antes de acederes online I ZH 上网前应先征得父母的同意 I PL Poproś rodziców o zgodę, zanim wejdziesz do Internetu I CS Než půjdeš na internet, požádej rodiče o svolení I SK Skôr než pôjdeš na internet, vypýtaj si povolenie od rodičov I HU Kérj szülőji engedélyt, mielőtt online csatlakoznál! I RO Сеге permisiunea părinţilor finainte de a te conecta online I BG Поискайте разрешение от родител, преди да влезете онлайн I LV Pirms došanās tiešsaistě palūdz atļauju vecākiem I ET Enne Interneti kasutamist küsi vanematelt luba I LT Prieš prisijungdami prie interneto, atsiklauskite tévu