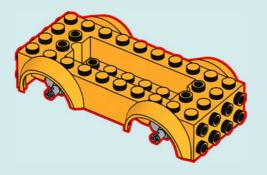

orisation d'un parent avant d'aller en ligne I IT Chiedi il permesso ai tuoi genitori prima di andare online I ES Pídeles permiso a tus papás antes de conectarte a Internet I PT Pede autorização aos pais antes de acederes online I ZH 上网前应先征得父母的同意 I PL Poproś rodziców o zgodę, zanim wejdziesz do Internetu I CS Než půjdeš na internet, požádej rodiče o svolení I SK Skôr než pôjdeš na internet, vypýtaj si povolenie od rodičov I HU Kérj szülőji engedélyt, mielőtt online csatlakoznál! I RO Сеге permisiunea părinţilor finainte de a te conecta online I BG Поискайте разрешение от родител, преди да влезете онлайн I LV Pirms došanās tiešsaistě palūdz atļauju vecākiem I ET Enne Interneti kasutamist küsi vanematelt luba I LT Prieš prisijungdami prie interneto, atsiklauskite tévu