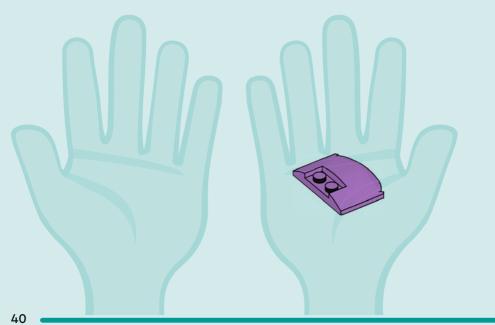

esso ai tuoi genitori prima di andare online I ES Pídeles permiso a tus papás antes de conectarte a Internet I PT Pede autorização aos pais antes de acederes online I ZH 上网前应先征得父母的同意 I PL Poproś rodziców o zgodę, zanim wejdziesz do Internetu I CS Než půjdeš na internet, požádej rodiče o svolení I SK Skôr než pôjdeš na internet, vypýtaj si povolenie od rodičov I HU Kérj szülőji engedélyt, mielőtt online csatlakoznál! I RO Сеге permisiunea părinţilor finainte de a te conecta online I BG Поискайте разрешение от родител, преди да влезете онлайн I LV Pirms došanās tiešsaistě palūdz atļauju vecākiem I ET Enne Interneti kasutamist küsi vanematelt luba I LT Prieš prisijungdami prie interneto, atsiklauskite tévu