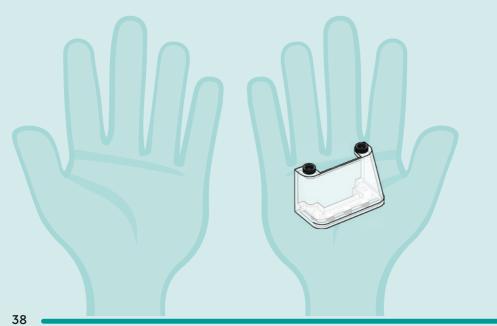

l permesso ai tuoi genitori prima di andare online I ES Pídeles permiso a tus papás antes de conectarte a Internet I PT Pede autorização aos pais antes de acederes online I ZH 上网前应先征得父母的同意 I PL Poproś rodziców o zgodę, zanim wejdziesz do Internetu I CS Než půjdeš na internet, požádej rodiče o svolení I SK Skôr než pôjdeš na internet, vypýtaj si povolenie od rodičov I HU Kérj szülőji engedélyt, mielőtt online csatlakoznál! I RO Сеге permisiunea părinţilor finainte de a te conecta online I BG Поискайте разрешение от родител, преди да влезете онлайн I LV Pirms došanās tiešsaistě palūdz atļauju vecākiem I ET Enne Interneti kasutamist küsi vanematelt luba I LT Prieš prisijungdami prie interneto, atsiklauskite tévu