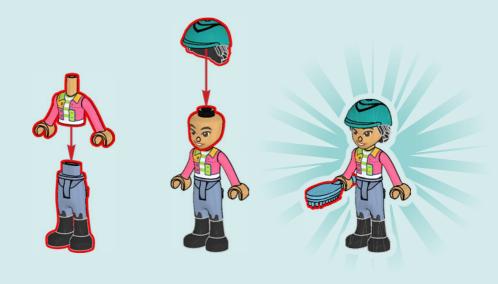

I FR Demande l'autorisation d'un parent avant d'aller en ligne I IT Chiedi il permesso ai tuoi genitori prima di andare online I ES Pídeles permiso a tus papás antes de conectarte a Internet I PT Pede autorização aos pais antes de acederes online I ZH 上网前应先征得父母的同意 I PL Poproś rodziców o zgodę, zanim wejdziesz do Internetu I CS Než půjdeš na internet, požádej rodiče o svolení I SK Skôr než pôjdeš na internet, vypýtaj si povolenie od rodičov I HU Kérj szülőji engedélyt, mielőtt online csatlakoznál! I RO Сеге permisiunea părinţilor finainte de a te conecta online I BG Поискайте разрешение от родител, преди да влезете онлайн I LV Pirms došanās tiešsaistě palūdz atļauju vecākiem I ET Enne Interneti kasutamist küsi vanematelt luba I LT Prieš prisijungdami prie interneto, atsiklauskite tévu