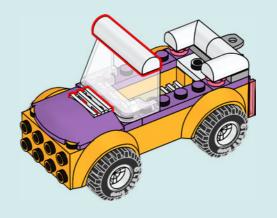

tuoi genitori prima di andare online I ES Pídeles permiso a tus papás antes de conectarte a Internet I PT Pede autorização aos pais antes de acederes online I ZH 上网前应先征得父母的同意 I PL Poproś rodziców o zgodę, zanim wejdziesz do Internetu I CS Než půjdeš na internet, požádej rodiče o svolení I SK Skôr než pôjdeš na internet, vypýtaj si povolenie od rodičov I HU Kérj szülőji engedélyt, mielőtt online csatlakoznál! I RO Сеге permisiunea părinţilor finainte de a te conecta online I BG Поискайте разрешение от родител, преди да влезете онлайн I LV Pirms došanās tiešsaistě palūdz atļauju vecākiem I ET Enne Interneti kasutamist küsi vanematelt luba I LT Prieš prisijungdami prie interneto, atsiklauskite tévu