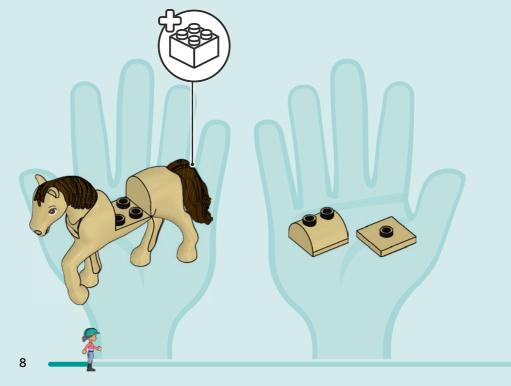

FR Demande l'autorisation d'un parent avant d'aller en ligne I IT Chiedi il permesso ai tuoi genitori prima di andare online I ES Pídeles permiso a tus papás antes de conectarte a Internet I PT Pede autorização aos pais antes de acederes online I ZH 上网前应先征得父母的同意 I PL Poproś rodziców o zgodę, zanim wejdziesz do Internetu I CS Než půjdeš na internet, požádej rodiče o svolení I SK Skôr než pôjdeš na internet, vypýtaj si povolenie od rodičov I HU Kérj szülőji engedélyt, mielőtt online csatlakoznál! I RO Сеге permisiunea părinţilor finainte de a te conecta online I BG Поискайте разрешение от родител, преди да влезете онлайн I LV Pirms došanās tiešsaistě palūdz atļauju vecākiem I ET Enne Interneti kasutamist küsi vanematelt luba I LT Prieš prisijungdami prie interneto, atsiklauskite tévu