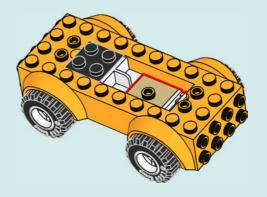

t avant d'aller en ligne I IT Chiedi il permesso ai tuoi genitori prima di andare online I ES Pídeles permiso a tus papás antes de conectarte a Internet I PT Pede autorização aos pais antes de acederes online I ZH 上网前应先征得父母的同意 I PL Poproś rodziców o zgodę, zanim wejdziesz do Internetu I CS Než půjdeš na internet, požádej rodiče o svolení I SK Skôr než pôjdeš na internet, vypýtaj si povolenie od rodičov I HU Kérj szülőji engedélyt, mielőtt online csatlakoznál! I RO Сеге permisiunea părinţilor finainte de a te conecta online I BG Поискайте разрешение от родител, преди да влезете онлайн I LV Pirms došanās tiešsaistě palūdz atļauju vecākiem I ET Enne Interneti kasutamist küsi vanematelt luba I LT Prieš prisijungdami prie interneto, atsiklauskite tévu