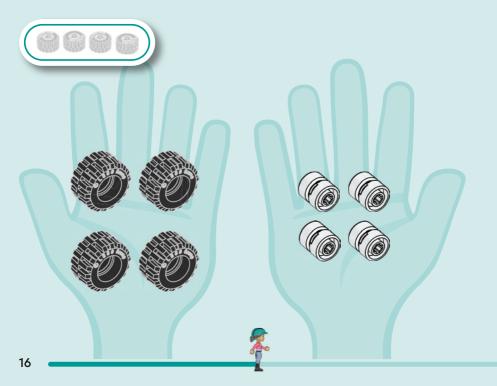

isation d'un parent avant d'aller en ligne I IT Chiedi il permesso ai tuoi genitori prima di andare online I ES Pídeles permiso a tus papás antes de conectarte a Internet I PT Pede autorização aos pais antes de acederes online I ZH 上网前应先征得父母的同意 I PL Poproś rodziców o zgodę, zanim wejdziesz do Internetu I CS Než půjdeš na internet, požádej rodiče o svolení I SK Skôr než pôjdeš na internet, vypýtaj si povolenie od rodičov I HU Kérj szülőji engedélyt, mielőtt online csatlakoznál! I RO Сеге permisiunea părinţilor finainte de a te conecta online I BG Поискайте разрешение от родител, преди да влезете онлайн I LV Pirms došanās tiešsaistě palūdz atļauju vecākiem I ET Enne Interneti kasutamist küsi vanematelt luba I LT Prieš prisijungdami prie interneto, atsiklauskite tévu