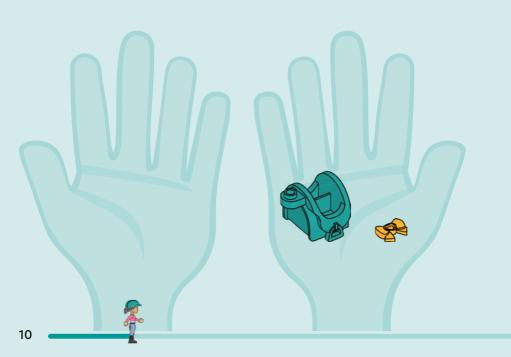

ande l'autorisation d'un parent avant d'aller en ligne I IT Chiedi il permesso ai tuoi genitori prima di andare online I ES Pídeles permiso a tus papás antes de conectarte a Internet I PT Pede autorização aos pais antes de acederes online I ZH 上网前应先征得父母的同意 I PL Poproś rodziców o zgodę, zanim wejdziesz do Internetu I CS Než půjdeš na internet, požádej rodiče o svolení I SK Skôr než pôjdeš na internet, vypýtaj si povolenie od rodičov I HU Kérj szülőji engedélyt, mielőtt online csatlakoznál! I RO Сеге permisiunea părinţilor finainte de a te conecta online I BG Поискайте разрешение от родител, преди да влезете онлайн I LV Pirms došanās tiešsaistě palūdz atļauju vecākiem I ET Enne Interneti kasutamist küsi vanematelt luba I LT Prieš prisijungdami prie interneto, atsiklauskite tévu