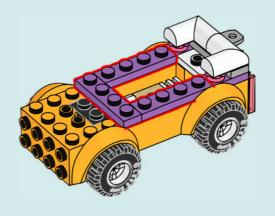

di il permesso ai tuoi genitori prima di andare online I ES Pídeles permiso a tus papás antes de conectarte a Internet I PT Pede autorização aos pais antes de acederes online I ZH 上网前应先征得父母的同意 I PL Poproś rodziców o zgodę, zanim wejdziesz do Internetu I CS Než půjdeš na internet, požádej rodiče o svolení I SK Skôr než pôjdeš na internet, vypýtaj si povolenie od rodičov I HU Kérj szülőji engedélyt, mielőtt online csatlakoznál! I RO Сеге permisiunea părinţilor finainte de a te conecta online I BG Поискайте разрешение от родител, преди да влезете онлайн I LV Pirms došanās tiešsaistě palūdz atļauju vecākiem I ET Enne Interneti kasutamist küsi vanematelt luba I LT Prieš prisijungdami prie interneto, atsiklauskite tévu