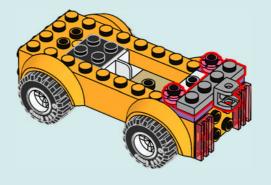

ne I IT Chiedi il permesso ai tuoi genitori prima di andare online I ES Pídeles permiso a tus papás antes de conectarte a Internet I PT Pede autorização aos pais antes de acederes online I ZH 上网前应先征得父母的同意 I PL Poproś rodziców o zgodę, zanim wejdziesz do Internetu I CS Než půjdeš na internet, požádej rodiče o svolení I SK Skôr než pôjdeš na internet, vypýtaj si povolenie od rodičov I HU Kérj szülőji engedélyt, mielőtt online csatlakoznál! I RO Сеге permisiunea părinţilor finainte de a te conecta online I BG Поискайте разрешение от родител, преди да влезете онлайн I LV Pirms došanās tiešsaistě palūdz atļauju vecākiem I ET Enne Interneti kasutamist küsi vanematelt luba I LT Prieš prisijungdami prie interneto, atsiklauskite tévu