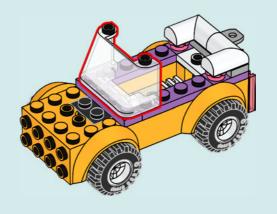

permesso ai tuoi genitori prima di andare online I ES Pídeles permiso a tus papás antes de conectarte a Internet I PT Pede autorização aos pais antes de acederes online I ZH 上网前应先征得父母的同意 I PL Poproś rodziców o zgodę, zanim wejdziesz do Internetu I CS Než půjdeš na internet, požádej rodiče o svolení I SK Skôr než pôjdeš na internet, vypýtaj si povolenie od rodičov I HU Kérj szülőji engedélyt, mielőtt online csatlakoznál! I RO Сеге permisiunea părinţilor finainte de a te conecta online I BG Поискайте разрешение от родител, преди да влезете онлайн I LV Pirms došanās tiešsaistě palūdz atļauju vecākiem I ET Enne Interneti kasutamist küsi vanematelt luba I LT Prieš prisijungdami prie interneto, atsiklauskite tévu