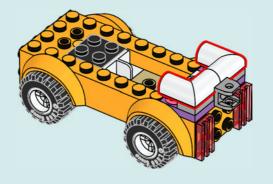

T Chiedi il permesso ai tuoi genitori prima di andare online I ES Pídeles permiso a tus papás antes de conectarte a Internet I PT Pede autorização aos pais antes de acederes online I ZH 上网前应先征得父母的同意 I PL Poproś rodziców o zgodę, zanim wejdziesz do Internetu I CS Než půjdeš na internet, požádej rodiče o svolení I SK Skôr než pôjdeš na internet, vypýtaj si povolenie od rodičov I HU Kérj szülőji engedélyt, mielőtt online csatlakoznál! I RO Сеге permisiunea părinţilor finainte de a te conecta online I BG Поискайте разрешение от родител, преди да влезете онлайн I LV Pirms došanās tiešsaistě palūdz atļauju vecākiem I ET Enne Interneti kasutamist küsi vanematelt luba I LT Prieš prisijungdami prie interneto, atsiklauskite tévu