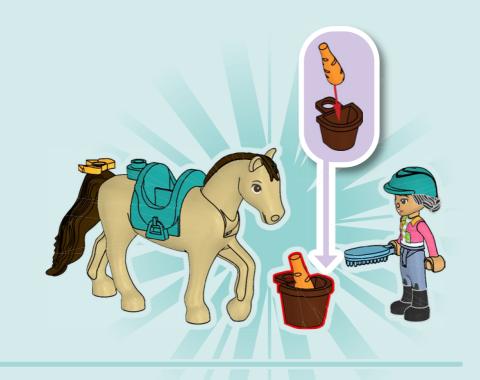

'autorisation d'un parent avant d'aller en ligne I IT Chiedi il permesso ai tuoi genitori prima di andare online I ES Pídeles permiso a tus papás antes de conectarte a Internet I PT Pede autorização aos pais antes de acederes online I ZH 上网前应先征得父母的同意 I PL Poproś rodziców o zgodę, zanim wejdziesz do Internetu I CS Než půjdeš na internet, požádej rodiče o svolení I SK Skôr než pôjdeš na internet, vypýtaj si povolenie od rodičov I HU Kérj szülőji engedélyt, mielőtt online csatlakoznál! I RO Сеге permisiunea părinţilor finainte de a te conecta online I BG Поискайте разрешение от родител, преди да влезете онлайн I LV Pirms došanās tiešsaistě palūdz atļauju vecākiem I ET Enne Interneti kasutamist küsi vanematelt luba I LT Prieš prisijungdami prie interneto, atsiklauskite tévu