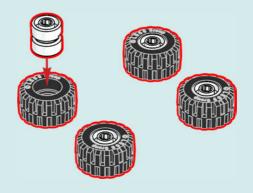

ation d'un parent avant d'aller en ligne I IT Chiedi il permesso ai tuoi genitori prima di andare online I ES Pídeles permiso a tus papás antes de conectarte a Internet I PT Pede autorização aos pais antes de acederes online I ZH 上网前应先征得父母的同意 I PL Poproś rodziców o zgodę, zanim wejdziesz do Internetu I CS Než půjdeš na internet, požádej rodiče o svolení I SK Skôr než pôjdeš na internet, vypýtaj si povolenie od rodičov I HU Kérj szülőji engedélyt, mielőtt online csatlakoznál! I RO Сеге permisiunea părinţilor finainte de a te conecta online I BG Поискайте разрешение от родител, преди да влезете онлайн I LV Pirms došanās tiešsaistě palūdz atļauju vecākiem I ET Enne Interneti kasutamist küsi vanematelt luba I LT Prieš prisijungdami prie interneto, atsiklauskite tévu