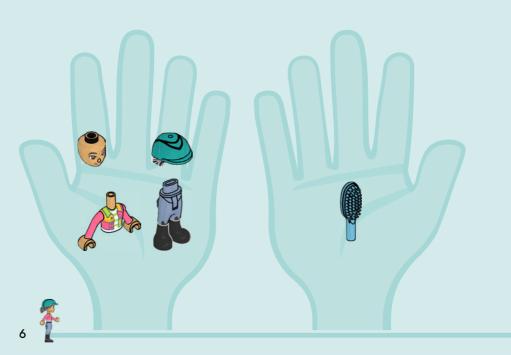

t I FR Demande l'autorisation d'un parent avant d'aller en ligne I IT Chiedi il permesso ai tuoi genitori prima di andare online I ES Pídeles permiso a tus papás antes de conectarte a Internet I PT Pede autorização aos pais antes de acederes online I ZH 上网前应先征得父母的同意 I PL Poproś rodziców o zgodę, zanim wejdziesz do Internetu I CS Než půjdeš na internet, požádej rodiče o svolení I SK Skôr než pôjdeš na internet, vypýtaj si povolenie od rodičov I HU Kérj szülőji engedélyt, mielőtt online csatlakoznál! I RO Сеге permisiunea părinţilor finainte de a te conecta online I BG Поискайте разрешение от родител, преди да влезете онлайн I LV Pirms došanās tiešsaistě palūdz atļauju vecākiem I ET Enne Interneti kasutamist küsi vanematelt luba I LT Prieš prisijungdami prie interneto, atsiklauskite tévu