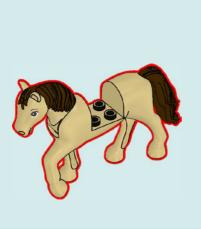

Demande l'autorisation d'un parent avant d'aller en ligne I IT Chiedi il permesso ai tuoi genitori prima di andare online I ES Pídeles permiso a tus papás antes de conectarte a Internet I PT Pede autorização aos pais antes de acederes online I ZH 上网前应先征得父母的同意 I PL Poproś rodziców o zgodę, zanim wejdziesz do Internetu I CS Než půjdeš na internet, požádej rodiče o svolení I SK Skôr než pôjdeš na internet, vypýtaj si povolenie od rodičov I HU Kérj szülőji engedélyt, mielőtt online csatlakoznál! I RO Сеге permisiunea părinţilor finainte de a te conecta online I BG Поискайте разрешение от родител, преди да влезете онлайн I LV Pirms došanās tiešsaistě palūdz atļauju vecākiem I ET Enne Interneti kasutamist küsi vanematelt luba I LT Prieš prisijungdami prie interneto, atsiklauskite tévu