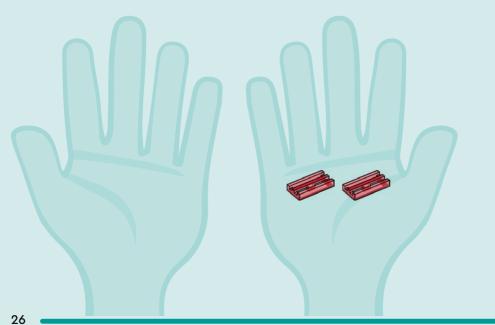

avant d'aller en ligne I IT Chiedi il permesso ai tuoi genitori prima di andare online I ES Pídeles permiso a tus papás antes de conectarte a Internet I PT Pede autorização aos pais antes de acederes online I ZH 上网前应先征得父母的同意 I PL Poproś rodziców o zgodę, zanim wejdziesz do Internetu I CS Než půjdeš na internet, požádej rodiče o svolení I SK Skôr než pôjdeš na internet, vypýtaj si povolenie od rodičov I HU Kérj szülőji engedélyt, mielőtt online csatlakoznál! I RO Сеге permisiunea părinţilor finainte de a te conecta online I BG Поискайте разрешение от родител, преди да влезете онлайн I LV Pirms došanās tiešsaistě palūdz atļauju vecākiem I ET Enne Interneti kasutamist küsi vanematelt luba I LT Prieš prisijungdami prie interneto, atsiklauskite tévu