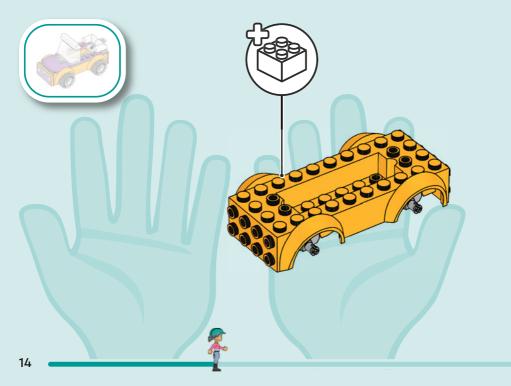

utorisation d'un parent avant d'aller en ligne I IT Chiedi il permesso ai tuoi genitori prima di andare online I ES Pídeles permiso a tus papás antes de conectarte a Internet I PT Pede autorização aos pais antes de acederes online I ZH 上网前应先征得父母的同意 I PL Poproś rodziców o zgodę, zanim wejdziesz do Internetu I CS Než půjdeš na internet, požádej rodiče o svolení I SK Skôr než pôjdeš na internet, vypýtaj si povolenie od rodičov I HU Kérj szülőji engedélyt, mielőtt online csatlakoznál! I RO Сеге permisiunea părinţilor finainte de a te conecta online I BG Поискайте разрешение от родител, преди да влезете онлайн I LV Pirms došanās tiešsaistě palūdz atļauju vecākiem I ET Enne Interneti kasutamist küsi vanematelt luba I LT Prieš prisijungdami prie interneto, atsiklauskite tévu