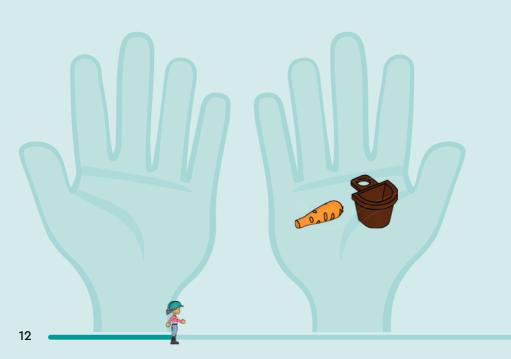

l'autorisation d'un parent avant d'aller en ligne I IT Chiedi il permesso ai tuoi genitori prima di andare online I ES Pídeles permiso a tus papás antes de conectarte a Internet I PT Pede autorização aos pais antes de acederes online I ZH 上网前应先征得父母的同意 I PL Poproś rodziców o zgodę, zanim wejdziesz do Internetu I CS Než půjdeš na internet, požádej rodiče o svolení I SK Skôr než pôjdeš na internet, vypýtaj si povolenie od rodičov I HU Kérj szülőji engedélyt, mielőtt online csatlakoznál! I RO Сеге permisiunea părinţilor finainte de a te conecta online I BG Поискайте разрешение от родител, преди да влезете онлайн I LV Pirms došanās tiešsaistě palūdz atļauju vecākiem I ET Enne Interneti kasutamist küsi vanematelt luba I LT Prieš prisijungdami prie interneto, atsiklauskite tévu