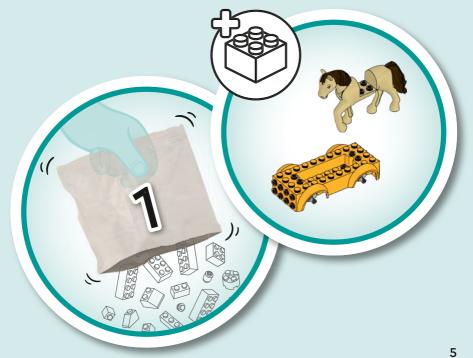

hst I FR Demande l'autorisation d'un parent avant d'aller en ligne I IT Chiedi il permesso ai tuoi genitori prima di andare online I ES Pídeles permiso a tus papás antes de conectarte a Internet I PT Pede autorização aos pais antes de acederes online I ZH 上网前应先征得父母的同意 I PL Poproś rodziców o zgodę, zanim wejdziesz do Internetu I CS Než půjdeš na internet, požádej rodiče o svolení I SK Skôr než pôjdeš na internet, vypýtaj si povolenie od rodičov I HU Kérj szülőji engedélyt, mielőtt online csatlakoznál! I RO Сеге permisiunea părinţilor finainte de a te conecta online I BG Поискайте разрешение от родител, преди да влезете онлайн I LV Pirms došanās tiešsaistě palūdz atļauju vecākiem I ET Enne Interneti kasutamist küsi vanematelt luba I LT Prieš prisijungdami prie interneto, atsiklauskite tévu