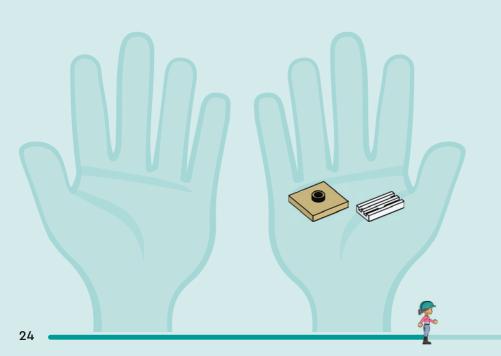

ent avant d'aller en ligne I IT Chiedi il permesso ai tuoi genitori prima di andare online I ES Pídeles permiso a tus papás antes de conectarte a Internet I PT Pede autorização aos pais antes de acederes online I ZH 上网前应先征得父母的同意 I PL Poproś rodziców o zgodę, zanim wejdziesz do Internetu I CS Než půjdeš na internet, požádej rodiče o svolení I SK Skôr než pôjdeš na internet, vypýtaj si povolenie od rodičov I HU Kérj szülőji engedélyt, mielőtt online csatlakoznál! I RO Сеге permisiunea părinţilor finainte de a te conecta online I BG Поискайте разрешение от родител, преди да влезете онлайн I LV Pirms došanās tiešsaistě palūdz atļauju vecākiem I ET Enne Interneti kasutamist küsi vanematelt luba I LT Prieš prisijungdami prie interneto, atsiklauskite tévu