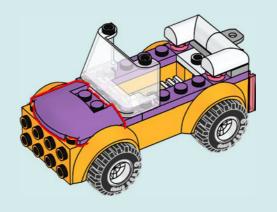

so ai tuoi genitori prima di andare online I ES Pídeles permiso a tus papás antes de conectarte a Internet I PT Pede autorização aos pais antes de acederes online I ZH 上网前应先征得父母的同意 I PL Poproś rodziców o zgodę, zanim wejdziesz do Internetu I CS Než půjdeš na internet, požádej rodiče o svolení I SK Skôr než pôjdeš na internet, vypýtaj si povolenie od rodičov I HU Kérj szülőji engedélyt, mielőtt online csatlakoznál! I RO Сеге permisiunea părinţilor finainte de a te conecta online I BG Поискайте разрешение от родител, преди да влезете онлайн I LV Pirms došanās tiešsaistě palūdz atļauju vecākiem I ET Enne Interneti kasutamist küsi vanematelt luba I LT Prieš prisijungdami prie interneto, atsiklauskite tévu